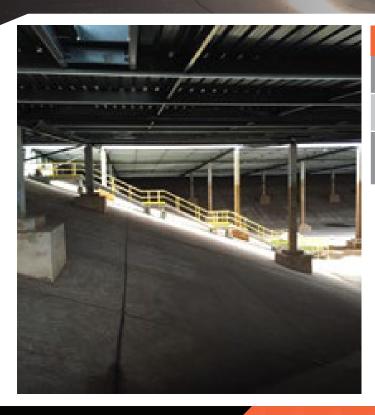

In 2015, Treadwell was contracted to carry out supply for works for the replacement of the entire roof over the water supply to ensure that it is completely water proof to prevent contamination of the potable water supply. The works also included the installation of access stairs into the reservoir to improve safe access. This was particularly important for when a polyethylene liner is installed in the future.

## **Treadwell Solution:**

Extremely durable INDUSTRUCT range (EX-Series® GratEX® Square Mesh Grating and RailEX® ROUND Handrail) engineered and manufactured to comply to AS1657-2013.

The comprehensive range of ArchiteX" FRP Structural Profiles allows for efficient design providing a lightweight structure making installation straightforward.