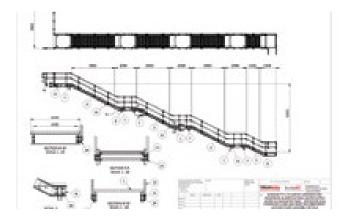

In 2015, Treadwell was contracted to carry out supply for works for the replacement of the entire roof over the water supply to ensure that it is completely water proof to prevent contamination of the potable water supply. The works also included the installation of access stairs into the reservoir to improve safe access. This was particularly important for when a polyethylene liner is installed in the future.

## **Treadwell Solution:**

Extremely durable INDUSTRUCT range (EX-Series® GratEX® Square Mesh Grating and RailEX® ROUND Handrail) engineered and manufactured to comply to AS1657-2013.

The comprehensive range of ArchiteX" FRP Structural Profiles allows for efficient design providing a lightweight structure making installation straightforward.