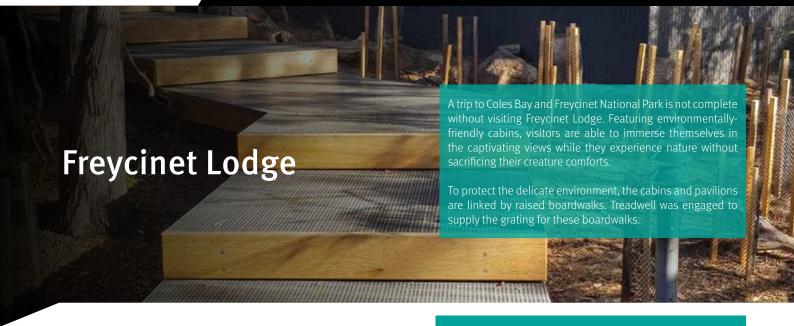

## **Project Challenges**

- Material had to remain robust while being permanently exposed to outdoor weather conditions.
- Installation should not disrupt the natural flora and fauna of the park.
- Decking had to be heel safe to accommodate users.

## **Treadwell Solution:**

GratEX® FRP grating is constructed from premium resins, with corrosion resistant properties, UV inhibitors and fire-retardant additives, making it ideal for this outdoor application.