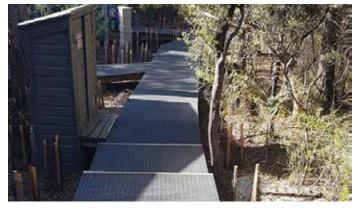

## **Project Challenges**

- Material had to remain robust while being permanently exposed to outdoor weather conditions.
- Installation should not disrupt the natural flora and fauna of the park.
- Decking had to be heel safe to accommodate users.

## **Treadwell Solution:**

GratEX® FRP grating is constructed from premium resins, with corrosion resistant properties, UV inhibitors and fire-retardant additives, making it ideal for this outdoor application.