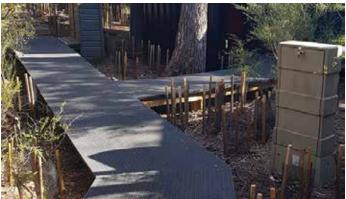

## **Project Challenges**

- Material had to remain robust while being permanently exposed to outdoor weather conditions.
- Installation should not disrupt the natural flora and fauna of the park.
- Decking had to be heel safe to accommodate users.

## **Treadwell Solution:**

GratEX® FRP grating is constructed from premium resins, with corrosion resistant properties, UV inhibitors and fire-retardant additives, making it ideal for this outdoor application.