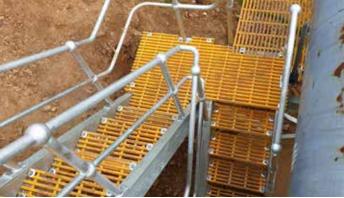

## **Project Challenges**

- Large spans between the trestles.
- Walkway had to be installed 10m above ground level.
- Panels had to be trimmed to exact size.
- Panels had to be lightweight and easy to handle to address manoeuvrability constraints on the trestles.

## **Treadwell Solution:**

Treadwell's EX-Series® GridEX® FRP grating was specified to meet the load and span requirements.

EX-Series® GridEX® is durable and is able to withstand the harsh outdoor environment.