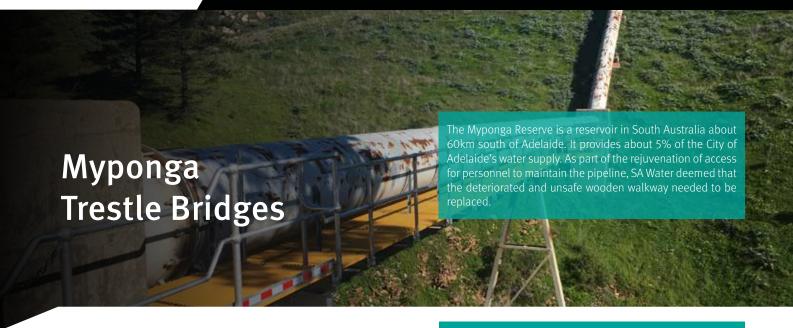

## **Project Challenges**

- Large spans between the trestles.
- Walkway had to be installed 10m above ground level.
- Panels had to be trimmed to exact size.
- Panels had to be lightweight and easy to handle to address manoeuvrability constraints on the trestles.



## PROJECT INFORMATION Project Category: Safe access for pipeline maintenance Scope of Work: Design and install safe walkway Treadwell Products: EX-Series® GridEX® FRP I-Type Pultruded Grating



## **Treadwell Solution:**



Treadwell's EX-Series® GridEX® FRP grating was specified to meet the load and span requirements.



EX-Series® GridEX® is durable and is able to withstand the harsh outdoor environment.



FRP is simply fabricated and modified on site. This means there is no need for any hot works permit.



Being light