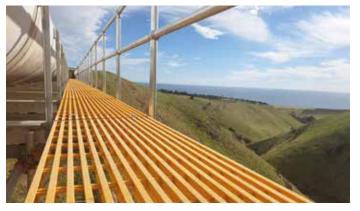

## **Treadwell Solution:**

Treadwell's EX-Series® GridEX® FRP grating was specified to meet the load and span requirements.

EX-Series® GridEX® is durable and is able to withstand the harsh outdoor environment.

FRP is simply fabricated and modified on site. This means there is no need for any hot works permit.

Being lightweight and easy to install, FRP is very manageable during construction.

Given the nature of FRP, any system utilising it is virtually maintenance free, thus keeping maintenance costs as low as possible.